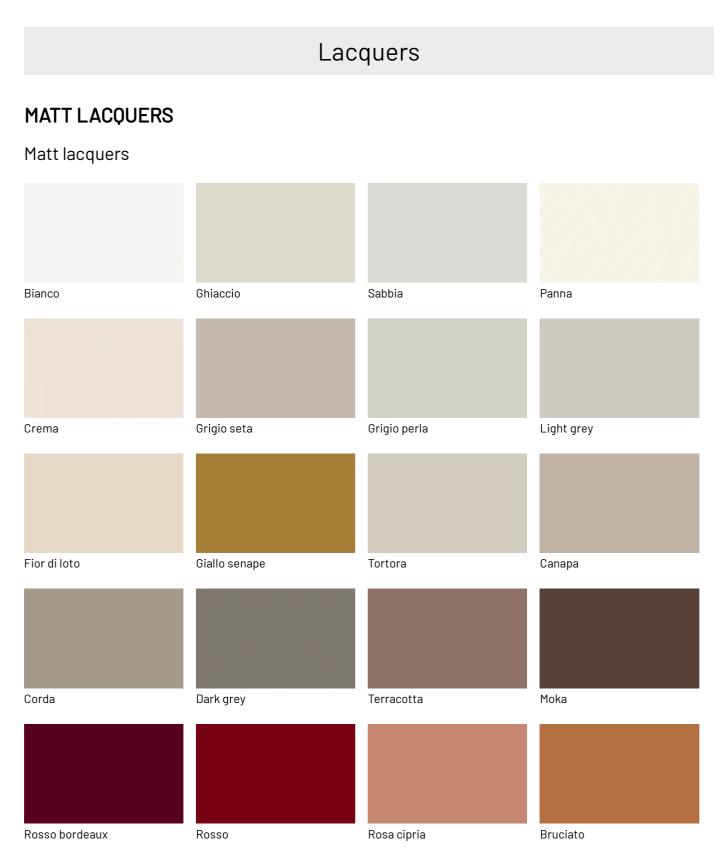

y or specials lacquers with metal or concrete effects.

Standard interiors can be equipped with shelves and dividers in avana textured finish, and you can also have them in the matt lacquer color range upon request. For the base you can choose from Lama, Tube or feet, all in metal finishes.



### WRAP STORAGE UNIT

The tall and capacious Wrap storage cabinet is constructed with the same special features as the door and stoneware top of the sideboard. In the pictures we propose a subdivision with two doors and two drawers underneath. The interior compartments are large, also suitable for holding bottles. They are opened with a grip from above.



## FINISHES

Choose your preferred finish of stoneware, which you can arrange left or right as you like, and decide which wood finish to match.





### Metallic matt lacquers



## **GLOSSY LACQUERS**

### **Glossy lacquers**



| Fior di loto      | Giallo senape | Tortora          | Canapa       |
|-------------------|---------------|------------------|--------------|
|                   |               |                  |              |
|                   |               |                  |              |
|                   |               |                  |              |
|                   |               |                  |              |
|                   |               |                  |              |
| Corda             | Dark grey     | Terracotta       | Moka         |
|                   |               |                  |              |
|                   |               |                  |