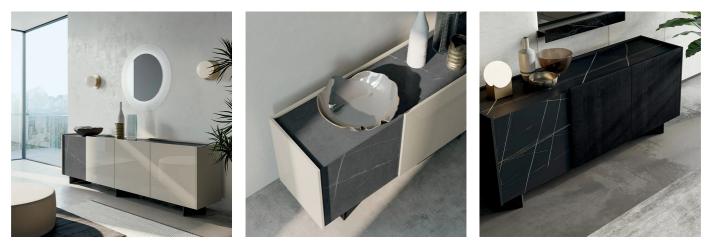

### Sideboards and storage units

Wrap

Wrap is a modern linear sideboard. Is linearity monotony? Not at all! Wrap speaks to those who are understated and measured. The stoneware top, wrapped by the shell and fronts, forms a tray open to an outer door, also in stoneware.

### SIDEBOARD WITH STONEWARE DOOR AND TOP

The special feature of this two-, three-, or four-door sideboard is that it always dresses in stoneware, with the same finish, the top and one of the doors, the outer left or right as desired. The latter recedes slightly from the others, which are made of wood. It thus creates an interplay of depth and, at the same time, discontinuity at top height, which almost looks like a tray, with the shell and the other fronts slightly exceeding it The Wrap storage cabinet also offers the same material combination and movement on the top.

### WRAP: THE DETAILS

The Wrap sideboard and storage unit, stoneware aside, are made of wood, i.e., veneer, matt, glossy or specials lacquers with metal or concrete effects.

Standard interiors can be equipped with shelves and dividers in avana textured finish, and you can also have them in the matt lacquer color range upon request. For the base you can choose from Lama, Tube or feet, all in metal finishes.