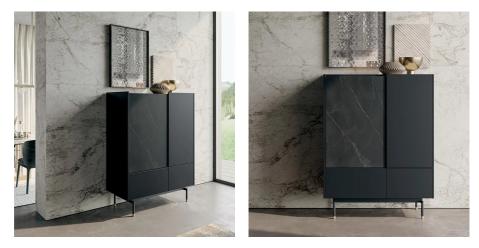

### Sideboards and storage units

Wrap

Wrap is a modern linear sideboard. Is linearity monotony? Not at all! Wrap speaks to those who are understated and measured. The stoneware top, wrapped by the shell and fronts, forms a tray open to an outer door, also in stoneware.

### SIDEBOARD WITH STONEWARE DOOR AND TOP

The special feature of this two-, three-, or four-door sideboard is that it always dresses in stoneware, with the same finish, the top and one of the doors, the outer left or right as desired. The latter recedes slightly from the others, which are made of wood. It thus creates an interplay of depth and, at the same time, discontinuity at top height, which almost looks like a tray, with the shell and the other fronts slightly exceeding it The Wrap storage cabinet also offers the same material combination and movement on the top.

### WRAP STORAGE UNIT

The tall and capacious Wrap storage cabinet is constructed with the same special features as the door and stoneware top of the sideboard. In the pictures we propose a subdivision with two doors and two drawers underneath. The interior compartments are large, also suitable for holding bottles. They are opened with a grip from above.