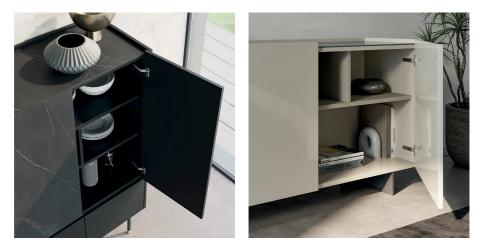

### WRAP: THE DETAILS

The Wrap sideboard and storage unit, stoneware aside, are made of wood, i.e., veneer, matt, glossy or specials lacquers with metal or concrete effects.

Standard interiors can be equipped with shelves and dividers in avana textured finish, and you can also have them in the matt lacquer color range upon request. For the base you can choose from Lama, Tube or feet, all in metal finishes.

### WRAP STORAGE UNIT

The tall and capacious Wrap storage cabinet is constructed with the same special features as the door and stoneware top of the sideboard. In the pictures we propose a subdivision with two doors and two drawers underneath. The interior compartments are large, also suitable for holding bottles. They are opened with a grip from above.