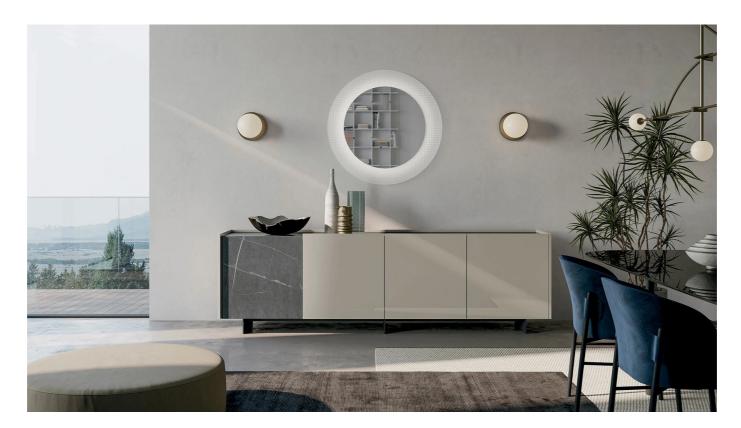

### Sideboards and storage units

Wrap

Wrap is a modern linear sideboard. Is linearity monotony? Not at all! Wrap speaks to those who are understated and measured. The stoneware top, wrapped by the shell and fronts, forms a tray open to an outer door, also in stoneware.

### SIDEBOARD WITH STONEWARE DOOR AND TOP

The special feature of this two-, three-, or four-door sideboard is that it always dresses in stoneware, with the same finish, the top and one of the doors, the outer left or right as desired. The latter recedes slightly from the others, which are made of wood. It thus creates an interplay of depth and, at the same time, discontinuity at top height, which almost looks like a tray, with the shell and the other fronts slightly exceeding it The Wrap storage cabinet also offers the same material combination and movement on the top.

### WRAP: THE DETAILS

The Wrap sideboard and storage unit, stoneware aside, are made of wood, i.e., veneer, matt, glossy or specials lacquers with metal or concrete effects.

Standard interiors can be equipped with shelves and dividers in avana textured finish, and you can also have them in the matt lacquer color range upon request. For the base you can choose from Lama, Tube or feet, all in metal finishes.