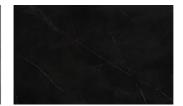

### STONEWARE

#### Matt stoneware

Azalai nero

Jasper moka

Storm grigio

Storm nero

Senda grigio

Pacific bianco

### **Glossy stoneware**

Noir desir

Calacatta oro

Breche capraia