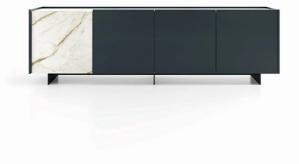

### SIDEBOARD WITH STONEWARE DOOR AND TOP

The special feature of this two-, three-, or four-door sideboard is that it always dresses in stoneware, with the same finish, the top and one of the doors, the outer left or right as desired. The latter recedes slightly from the others, which are made of wood. It thus creates an interplay of depth and, at the same time, discontinuity at top height, which almost looks like a tray, with the shell and the other fronts slightly exceeding it The Wrap storage cabinet also offers the same material combination and movement on the top.

### WRAP: THE DETAILS

The Wrap sideboard and storage unit, stoneware aside, are made of wood, i.e., veneer, matt, glossy or specials lacquers with metal or concrete effects.

Standard interiors can be equipped with shelves and dividers in avana textured finish, and you can also have them in the matt lacquer color range upon request. For the base you can choose from Lama, Tube or feet, all in metal finishes.