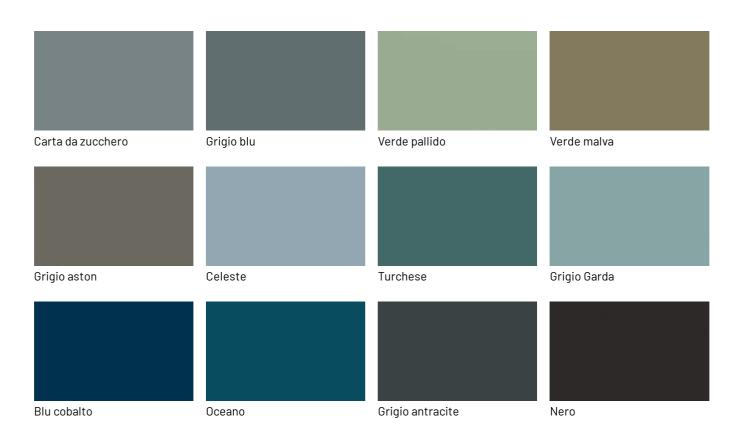

### **Glossy lacquers**

| Fior di loto      | Giallo senape | Tortora          | Canapa       |
|-------------------|---------------|------------------|--------------|
|                   |               |                  |              |
|                   |               |                  |              |
|                   |               |                  |              |
|                   |               |                  |              |
|                   |               |                  |              |
| Corda             | Dark grey     | Terracotta       | Moka         |
|                   |               |                  |              |
|                   |               |                  |              |
|                   |               |                  |              |
|                   |               |                  |              |
|                   | <u> </u>      | <b>.</b>         |              |
| Rosso bordeaux    | Rosso         | Rosa cipria      | Bruciato     |
|                   |               |                  |              |
|                   |               |                  |              |
|                   |               |                  |              |
|                   |               |                  |              |
| Carta da zucchero | Grigio blu    | Verde pallido    | Verde malva  |
|                   |               |                  |              |
|                   |               |                  |              |
|                   |               |                  |              |
|                   |               |                  |              |
|                   |               |                  |              |
| Grigio aston      | Celeste       | Turchese         | Grigio Garda |
|                   |               |                  |              |
|                   |               |                  |              |
|                   |               |                  |              |
|                   |               |                  |              |
|                   |               |                  |              |
| Blu cobalto       | Oceano        | Grigio antracite | Black        |